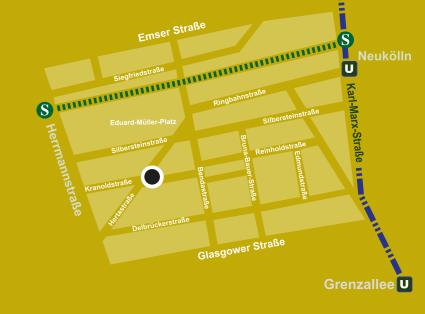

## Kranoldstrasse 24a, 12051 Berlin-Neukölln

Contact and register until Monday, November 4th: 030-609-75-944 or write an e-mail to: info@ipz-berlin.de

For the cost of lunch and beverages we ask for a fee of 5 €! If you have a smartphone or a camera, please bring it with you! We are looking forward to meeting you at the Retreat!